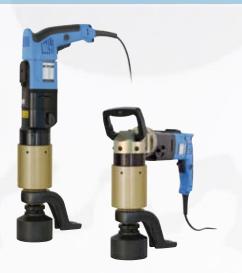

# Cordless Torque Wrench

90 - 4.000 N·m

### Series LDA, LAW

## Innovative, independent, awarded

The world's first Cordless Torque Wrench for applications up to 4.000 N·m allows fast and flexible use in the most diverse of bolting applications.

Doubly patented bolting control and Li-lon battery technology ensure powerful and enduring operation.

A unique safety system and microprocessor electronics, coupled with the new high-power gear unit make it into a genuine highlight in your machine inventory.