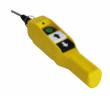

## Torque Testing Bench Technology - Mobile Measuring System

100 - 5.000 N·m

#### The mobile outdoor solution

Series LTC

The LÖSOMAT Torque Check is ideal when torques have to be tested on site.

Using display software the user gets immediately informed (e.g. at spot checks) if the torque is precise within predefined limits.

Also here the simulation of the bolting case takes place on the original bolt.