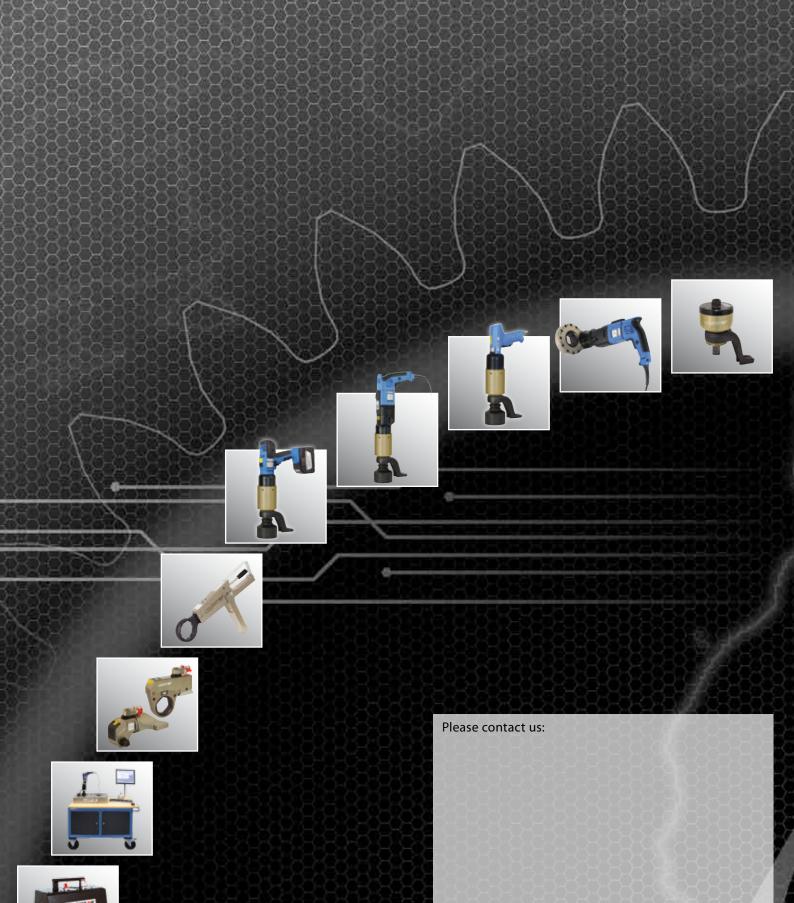

# Cordless Torque Wrench

90 - 4.000 N·m

# **Electric Torque Wrench**

90 - 13.000 N·m

## **Side Power Wrench**

850 - 4.800 N·m

## **Hydraulic Torque Wrench**

# **Hydraulic Units**

## Pneumatic Torque Wrench

80 - 12.800 N·m

#### **Counter Wrench**

32 - 115 mm

#### **Torque Multiplier**

240 - 13.000 N·m

## **Gate Valve Wrenches**

up to DN 1.000 mm

## Torque Testing Bench Technology - Stationary Measuring System

100 - 15.000 N·m

## Torque Testing Bench Technology - Mobile Measuring System

100 - 5.000 N·m