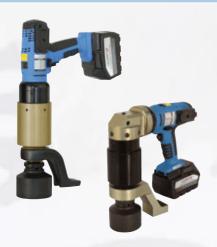

# Cordless Torque Wrench

90 - 4.000 N·m

### Series LDA, LAW

## Innovative, independent, awarded

The world's first Cordless Torque Wrench for applications up to 4.000 N·m allows fast and flexible use in the most diverse of bolting applications.

Doubly patented bolting control and Li-lon battery technology ensure powerful and enduring operation.

A unique safety system and microprocessor electronics, coupled with the new high-power gear unit make it into a genuine highlight in your machine inventory.