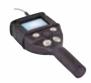

## Torque Testing Bench Technology - Stationary Measuring System

100 - 15.000 N·m

## The professional test environment

The LÖSOMAT Torque Testing Bench Technology, has already been in use for many years in our own LÖSOMAT test laboratory.

Special feature: The simulation of the bolting case takes place on the original bolt. With this technique it is possible to simulate special bolts.

With the Torque Testing Bench, Torque Wrenches can be tested static and dynamic without rebuilding the system.

The LÖSOMAT Test-Software is modular developed and can be adapted individually.