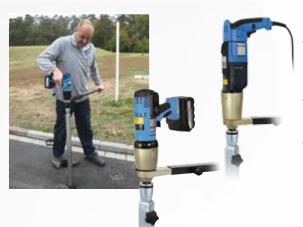

# **Electric Torque Wrench**

90 - 13.000 N·m

#### Series LDE, LEW

#### Proven, consistent, convincing

The Electric Torque Wrench is the classic amongst the heavyduty torque wrenches. It is a very welcome assistant for innumerable bolting jobs.

The new generation has an even more rugged high-power gear unit. Precision torque control, repetition accuracy and long life are just some of its strengths.

With correct handling and care, a life of 20 years is not uncommon for a LÖSOMAT Electric Torque Wrench.

Every Electric Torque Wrench is supplied with an individual factory calibration certificate.