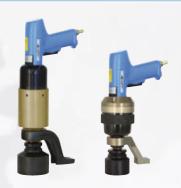

## **Hydraulic Torque Wrench**

#### Compact and easy to handle

LÖSOMAT Hydraulic Torque Wrenches are flexible and rugged. The new single-handed hydraulic coupling adds a labour-saving convenience.

The torque wrenches are compatible with a wide range of Hydraulic Units. They perform best, however, when paired with the matching LÖSOMAT Hydraulic Units.

The Hydraulic Torque Wrenches are available as Square Drive and Cassette Torque Wrenches.