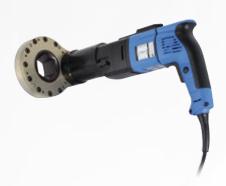

## **Gate Valve Wrenches**

up to DN 1.000 mm

#### Series LDE-S, LDA-S, LPK-S

## The easy way to open gate valves

Gate Valve Wrenches can be operated with cordless, electric and pneumatic drive systems.

They have the capacity for opening gate valves up to DN 1000 mm.

The comprehensive range of accessories provides the right solution for every gate valve.