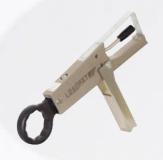

#### **Counter Wrench**

32 - 115 mm

#### Frequently copied - but never matched

Patented in the eighties, the LÖSOMAT Counter Wrench is the ideal tool for counter-holding any bolted connection.

The simple unlatching mechanism relieves the reaction forces after tightening, providing a safe, simple way of avoiding serious work accidents.