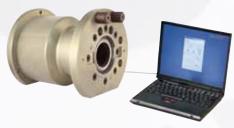

## Torque Testing Bench Technology - Mobile Measuring System

100 - 5.000 N·m

#### The mobile outdoor solution

Series LTC

The LÖSOMAT Torque Check is ideal when torques have to be tested on site.

Using display software the user gets immediately informed (e.g. at spot checks) if the torque is precise within predefined limits.

Also here the simulation of the bolting case takes place on the original bolt.