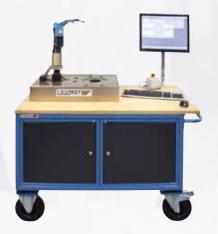

## Torque Testing Bench Technology - Stationary Measuring System

100 - 15.000 N·m

#### **Series LDP**

## The professional test environment

The LÖSOMAT Torque Testing Bench Technology, has already been in use for many years in our own LÖSOMAT test laboratory.

Special feature: The simulation of the bolting case takes place on the original bolt. With this technique it is possible to simulate special bolts.

With the Torque Testing Bench, Torque Wrenches can be tested static and dynamic without rebuilding the system.

The LÖSOMAT Test-Software is modular developed and can be adapted individually.