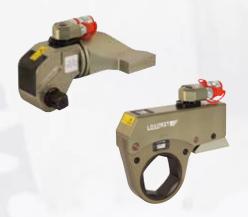

## **Hydraulic Torque Wrench**

#### Series LDH, LDK

#### Compact and easy to handle

LÖSOMAT Hydraulic Torque Wrenches are flexible and rugged. The new single-handed hydraulic coupling adds a labour-saving convenience.

The torque wrenches are compatible with a wide range of Hydraulic Units. They perform best, however, when paired with the matching LÖSOMAT Hydraulic Units.

The Hydraulic Torque Wrenches are available as Square Drive and Cassette Torque Wrenches.